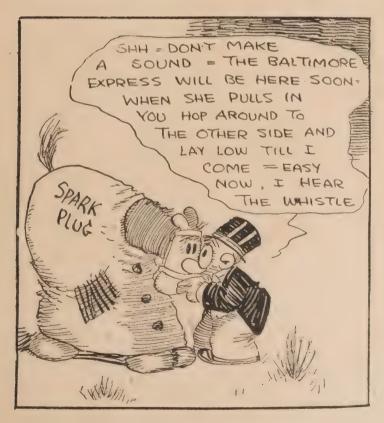

And his feelings for Spark Plug—well, they change from time to time. When Spark Plug wins a race, Barney loves him like a brother. But when Sparky loses, Barney always figures out how much he could get for him at a glue factory.